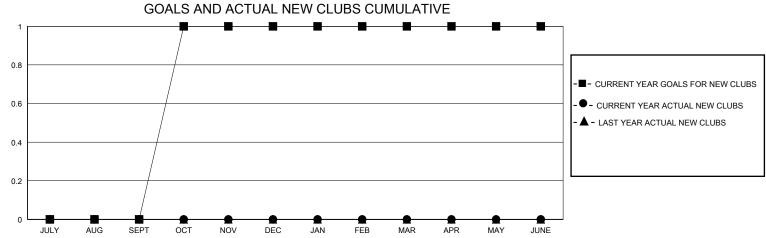

## District 25 F

Results as of: 9/30/2024

| GMT:          |               | LOC         | CATION INDIANA |                       |                         |                         | GMT CA                                             |  |
|---------------|---------------|-------------|----------------|-----------------------|-------------------------|-------------------------|----------------------------------------------------|--|
|               | Club          | s           |                | Members               |                         |                         |                                                    |  |
|               | RESULTS FOR   | R 2024-2025 |                | RESULTS FOR 2024-2025 |                         |                         |                                                    |  |
| QUARTER       | NEW CLUB GOAL | NEW CLUBS   | DROPPED CLUBS  | QUARTER MEI           | MBER GROWTH NET<br>GOAL | MEMBER GROWTH<br>ACTUAL | DROPPED<br>MEMBERS ACTUAL<br>(including transfers) |  |
| JULY/AUG/SEPT | 0             | 0           | 0              | JULY/AUG/SEPT         | 10                      | 31                      | 26                                                 |  |
| OCT/NOV/DEC   | 1             | 0           | 0              | OCT/NOV/DEC           | 1                       | 0                       | 0                                                  |  |
| JAN/FEB/MAR   | 0             | 0           | 0              | JAN/FEB/MAR           | 3                       | 0                       | 0                                                  |  |
| APR/MAY/JUNE  | 0             | 0           | 0              | APR/MAY/JUNE          | 7                       | 0                       | 0                                                  |  |