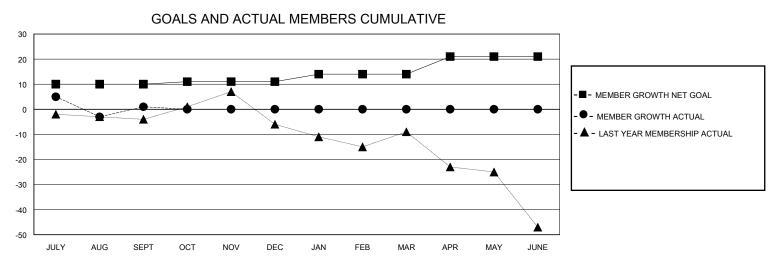

## District 25 F

Results as of: 9/30/2024

| GMT:          |               | LOC         | CATION INDIANA |                       |                         |                         | GMT CA                                             |  |
|---------------|---------------|-------------|----------------|-----------------------|-------------------------|-------------------------|----------------------------------------------------|--|
|               | Club          | s           |                | Members               |                         |                         |                                                    |  |
|               | RESULTS FOR   | R 2024-2025 |                | RESULTS FOR 2024-2025 |                         |                         |                                                    |  |
| QUARTER       | NEW CLUB GOAL | NEW CLUBS   | DROPPED CLUBS  | QUARTER MEI           | MBER GROWTH NET<br>GOAL | MEMBER GROWTH<br>ACTUAL | DROPPED<br>MEMBERS ACTUAL<br>(including transfers) |  |
| JULY/AUG/SEPT | 0             | 0           | 0              | JULY/AUG/SEPT         | 10                      | 31                      | 26                                                 |  |
| OCT/NOV/DEC   | 1             | 0           | 0              | OCT/NOV/DEC           | 1                       | 0                       | 0                                                  |  |
| JAN/FEB/MAR   | 0             | 0           | 0              | JAN/FEB/MAR           | 3                       | 0                       | 0                                                  |  |
| APR/MAY/JUNE  | 0             | 0           | 0              | APR/MAY/JUNE          | 7                       | 0                       | 0                                                  |  |